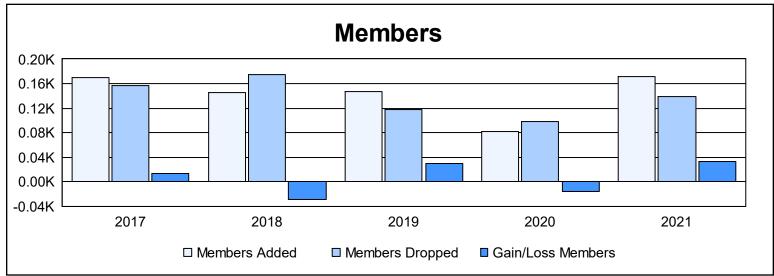

District 11 D2 As of June 2021 Cumulative

| Year      | New<br>Clubs | Dropped<br>Clubs | Gain/<br>Loss<br>Clubs | New<br>Members | Charter<br>Members | Reinstate<br>Members | Transfer<br>Members | Total<br>Member<br>Added | Total<br>Members<br>Dropped | Gain/<br>Loss<br>Members |
|-----------|--------------|------------------|------------------------|----------------|--------------------|----------------------|---------------------|--------------------------|-----------------------------|--------------------------|
| 2016-2017 | 0            | 0                | 0                      | 155            | 0                  | 8                    | 7                   | 170                      | 157                         | 13                       |
| 2017-2018 | 0            | 2                | -2                     | 132            | 1                  | 7                    | 5                   | 145                      | 174                         | -29                      |
| 2018-2019 | 1            | 0                | 1                      | 120            | 20                 | 5                    | 2                   | 147                      | 118                         | 29                       |
| 2019-2020 | 0            | 0                | 0                      | 75             | 0                  | 5                    | 2                   | 82                       | 98                          | -16                      |
| 2020-2021 | 3            | 0                | 3                      | 94             | 74                 | 3                    | 1                   | 172                      | 139                         | 33                       |
| Average   | 1            | 0                | 0                      | 115            | 19                 | 6                    | 3                   | 143                      | 137                         | 6                        |