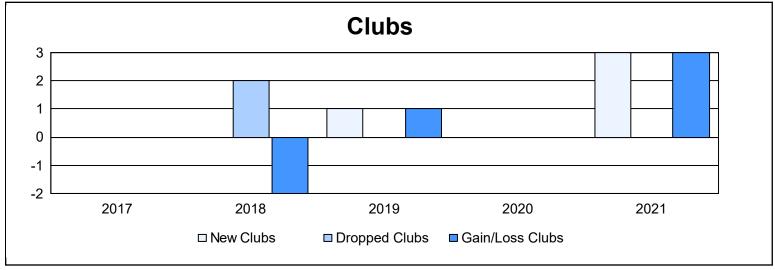

District 11 D2 As of June 2021 Cumulative

| Year      | New<br>Clubs | Dropped<br>Clubs | Gain/<br>Loss<br>Clubs | New<br>Members | Charter<br>Members | Reinstate<br>Members | Transfer<br>Members | Total<br>Member<br>Added | Total<br>Members<br>Dropped | Gain/<br>Loss<br>Members |
|-----------|--------------|------------------|------------------------|----------------|--------------------|----------------------|---------------------|--------------------------|-----------------------------|--------------------------|
| 2016-2017 | 0            | 0                | 0                      | 155            | 0                  | 8                    | 7                   | 170                      | 157                         | 13                       |
| 2017-2018 | 0            | 2                | -2                     | 132            | 1                  | 7                    | 5                   | 145                      | 174                         | -29                      |
| 2018-2019 | 1            | 0                | 1                      | 120            | 20                 | 5                    | 2                   | 147                      | 118                         | 29                       |
| 2019-2020 | 0            | 0                | 0                      | 75             | 0                  | 5                    | 2                   | 82                       | 98                          | -16                      |
| 2020-2021 | 3            | 0                | 3                      | 94             | 74                 | 3                    | 1                   | 172                      | 139                         | 33                       |
| Average   | 1            | 0                | 0                      | 115            | 19                 | 6                    | 3                   | 143                      | 137                         | 6                        |